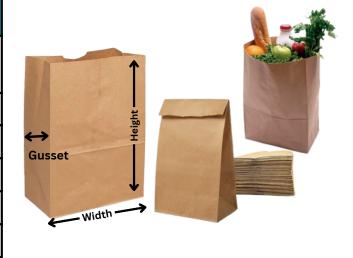

| Square Bottom/ SOS Bag |                                        |  |
|------------------------|----------------------------------------|--|
| SI.NO                  | Size in INCHES Width x Gusset x Height |  |
| 1.                     | 5 x 3 x 12                             |  |
| 2.                     | 6 x 3.50 x 12                          |  |
| 3.                     | 7 x 4 x 14                             |  |
| 4.                     | 8 x 4.5 x 14                           |  |
| 5.                     | 10 x 5 x 14                            |  |