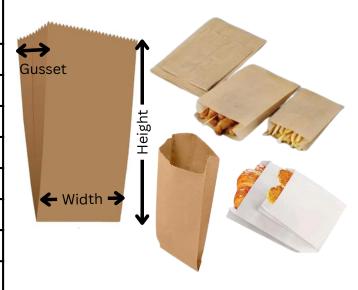

| Grocery Bag/ V Bottom Bag |                                           |
|---------------------------|-------------------------------------------|
| SI.NO                     | Size in INCHES<br>Width x Gusset x Height |
| 1.                        | 4 x 2 x 7                                 |
| 2.                        | 4 x 2 x 12                                |
| 3.                        | 5 x 2 x 8                                 |
| 4.                        | 5 x 3 x 12                                |
| 5.                        | 6 x 4 x 12                                |
| 6.                        | 6 x 4 x 14                                |
| 7.                        | 7 x 3 x 12                                |
| 8.                        | 7 x 3 x 14                                |
| 9.                        | 10 x 3.5 x 12                             |
| 10                        | 10 x 3.5 x 14                             |